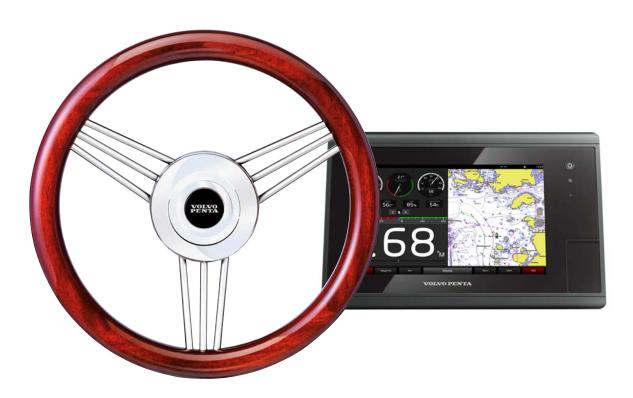

## **AUTOPILOT**

Autopilot with Shadow Drive provides unmatched control

The Volvo Penta Autopilot with Shadow Drive is a complete auto-steering solution – and the perfect support to the boat driver. It delivers accurate course keeping and smooth course turns at all speeds.

### **Fully integrated**

The Autopilot is fully integrated with the Glass Cockpit displays and available on all helm stations on the boat. You and can easily adjust the course during the trip. When the ignition is switched on, the autopilot will start and assume standby mode.

### Display main menu

- Autopilot
- GPS Steering
- Pattern Steering
- Settings

Please contact your local Volvo Penta dealer for further information. Please note that products illustrated may differ from production models. Not all models and accessories are available in all markets, and standard equipment may vary between different markets. Every effort has been made to ensure that facts and figures are correct at the time of publication. However, Volvo Penta reserves the right to make changes without prior notice at any time.