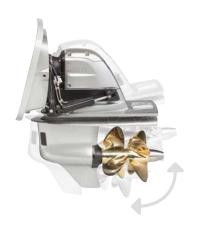

### Always the right attitude

During acceleration, the drives are trimmed to get you up on the plane as fast as possible. At high speed cruising, the drives are trimmed out gradually to increase speed and reduce fuel consumption.