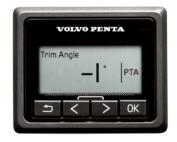

#### Personal settings

Powertrim assistant will trim automatically according to your settings. The system is delivered with standard settings, but you can easily make your personal settings for rpm and trim angle in order to optimize the function for your boat model so you can fully focus on driving.