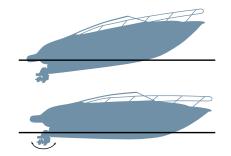

### Always the right attitude

During acceleration, the drives are trimmed to get you up on the plane as fast as possible. At high speed cruising, the drives are trimmed out gradually to increase speed and reduce fuel consumption.